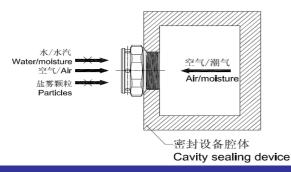

## Practical Principle

#### **Benefit for Outdoor Equipment**

- Vent in high airflow to balance the pressure between outside and inside of the enclosure and lower down the strain for the housing.
- Inserting the oleophobic and hydrophobic membrane into the body to make it chemically inert and UV resistant.
- It is easy to install which is just to screw into the housing, and with the silica sealing ring at the opening to make sure the air tightness.
- >Evidently reducing fog and condensation
- The e-PTFE membrane can stop the salt crystal and vapor permeability to make it a long service life and free from breakdown or maintenance even under harsh working environment