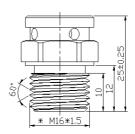

# Detailed Spec.

# Parameter

| Part<br>NO.                  | Material                            | Diameter/mm                           | Parameter                                 |
|------------------------------|-------------------------------------|---------------------------------------|-------------------------------------------|
| VV-<br>MOAM1<br>6P3A-<br>B3A | Aluminum<br>&<br>e-PTFE<br>Membrane | Total High: 25<br>Screw Length:<br>12 | A/P:527ml/min<br>at Δp=70mbar<br>WIP:IP67 |

# **Aluminum Screw Breather Valve**

| Component         |                        |  |  |  |
|-------------------|------------------------|--|--|--|
| Body Material     | Aluminum               |  |  |  |
| Membrane          | e-PTFE                 |  |  |  |
| Parameter         |                        |  |  |  |
| Airflow           | 527ml/min at Δp=70mbar |  |  |  |
| IP                | IP67                   |  |  |  |
| Temperature Range | -40 -150 °C            |  |  |  |
| Specification     | M16X1. 5               |  |  |  |