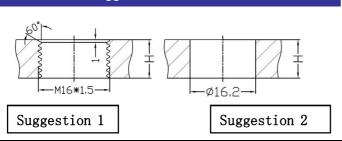

# Installation Suggestion

H-Housing Thickness, Ø-Hole Diameter; Torsions: 0.6N-0.8N.m

1. When the housing thickness is >3mm, it suggest drilling M16\*1.5mm threaded hole and use silicone O-ring to seal the entrance. Please refer to Suggestion 1.

2. When the housing thickness is  $\leq 3$ mm, it is suggest drilling  $\emptyset 16.2 \pm 0.1$ mm straight hole and lock with nut. Flat silicone ring would seal the entrance. Please refer to Suggestion 2.