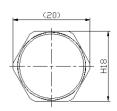

# Installation Suggestion

H-Housing Thickness, Ø-Hole Diameter; Torsions: 0.6N-0.8N.m

1. When the housing thickness is >3mm, it suggest drilling M16\*1.5mm threaded hole and use silicone O-ring to seal the entrance. Please refer to Suggestion 1.

2. When the housing thickness is  $\leq 3$ mm, it is suggest drilling  $\emptyset 16.2 \pm 0.1$ mm straight hole and lock with nut. Flat silicone ring would seal the entrance. Please refer to Suggestion 2.