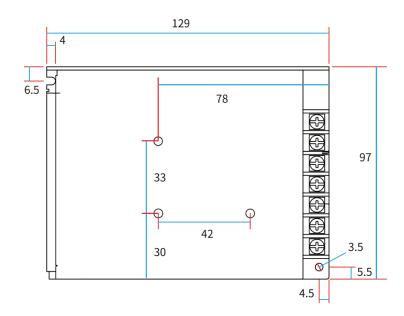

## Others

| ЕМІ                | Cisper22Class B         |
|--------------------|-------------------------|
| Surge              | L-N: ±4KV/ L-F.G: ±6KV  |
| Dimension / Weight | 129 x 97 x 30 / 0.29Kgs |

# **Dimensions & Weight**

| Length | 97 mm  | Weight                                      | / |
|--------|--------|---------------------------------------------|---|
| Width  | 129 mm | Diameter                                    | / |
| Height | 30 mm  | Cable Length & Size of LED Driver<br>Output | / |