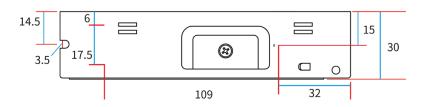

## Others

| ЕМІ                | Cisper22Class B         |
|--------------------|-------------------------|
| Surge              | L-N: ±4KV/ L-F.G: ±6KV  |
| Dimension / Weight | 129 x 97 x 30 / 0.29Kgs |

# **Dimensions & Weight**

| Length | 97 mm  | Weight                                      | / |
|--------|--------|---------------------------------------------|---|
| Width  | 129 mm | Diameter                                    | / |
| Height | 30 mm  | Cable Length & Size of LED Driver<br>Output | / |