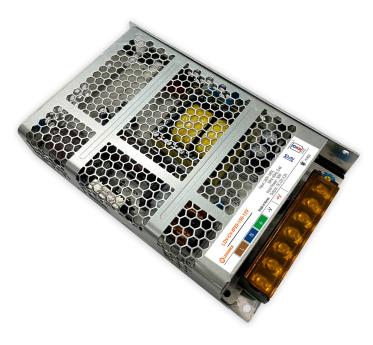

# **PRODUCT DATASHEET**LVED CV IP20 100W 24V

#### **FEATURES**

- Constant voltage (C.V Mode)
- AC input voltage 100 240VAC
- High efficiency up to 89% (Premium)
- Cooling by free air convection
- OCP, SCP, OTP protections
- Aluminum case

#### **PRODUCT FAMILY FEATURES**

- Input voltage range 100~240 VAC
- Constant Voltage 24V
- IP20 design for indoor applications
- Suitable for dry / damp / wet locations
- 5 years warranty