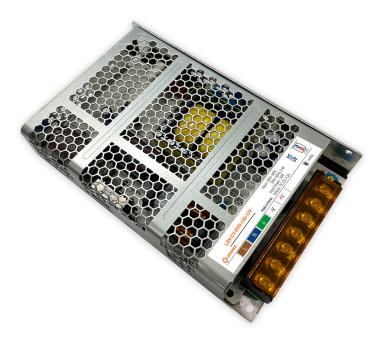

# **PRODUCT DATASHEET**LVED CV IP20 100W 12V

#### **CONSTANT VOLTAGE IP20 INDOOR DRIVER**

#### **FEATURES**

- Constant voltage (C.V Mode)
- AC input voltage 100 240VAC
- High efficiency up to 89% (Premium)
- Cooling by free air convection
- OCP, SCP, OTP protections
- Aluminum case

#### **PRODUCT FAMILY FEATURES**

- Input voltage range 100~240 VAC
- Constant Voltage 12V
- IP20 design for indoor applications
- Suitable for dry / damp / wet locations
- 5 years warranty