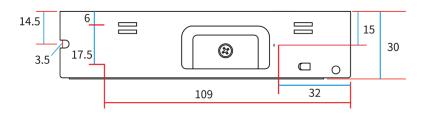

#### Others

| ЕМІ                | Cisper22Class B         |
|--------------------|-------------------------|
| Surge              | L-N: ±4KV/ L-F.G: ±6KV  |
| Dimension / Weight | 129 x 97 x 30 / 0.29Kgs |

## **Dimensions & Weight**

| Length | 97 mm  | Weight                                      | / |
|--------|--------|---------------------------------------------|---|
| Width  | 129 mm | Diameter                                    | / |
| Height | 30 mm  | Cable Length & Size of LED Driver<br>Output | / |