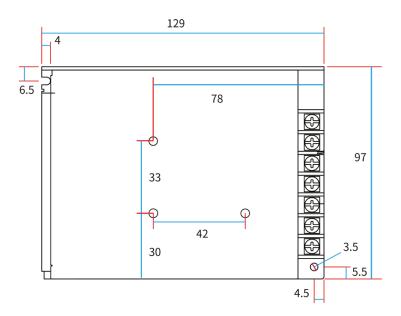

#### Others

| ЕМІ                | Cisper22Class B         |
|--------------------|-------------------------|
| Surge              | L-N: ±4KV/ L-F.G: ±6KV  |
| Dimension / Weight | 129 x 97 x 30 / 0.29Kgs |

## **Dimensions & Weight**

| Length | 97 mm  | Weight                                      | / |
|--------|--------|---------------------------------------------|---|
| Width  | 129 mm | Diameter                                    | / |
| Height | 30 mm  | Cable Length & Size of LED Driver<br>Output | / |